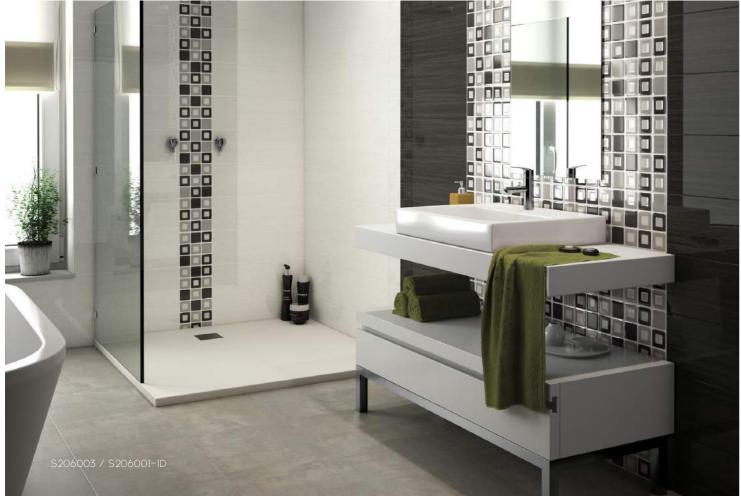

20x60cm / 吸水率 >10% / 壁磚

S206001 / 20x60cm

S206002 / 20x60cm

S206003 / 20x60cm

S206001-1A / 20x60cm

S206001-1B / 20x60cm

S206001-1C / 20x60cm

S206001-1D / 20x60cm

S206003-2E / 20x60cm 1組2片

Spain 西班牙

S206001-9 / 31x31cm

S206002-9 / 31x31cm

Self-declared environmental claim. In keeping with its commitment to environmental care, Saloni has been assessed as complying with the UNE-EN ISO 14021 standard. CO2 emissions are reduced by up to 35%. Given its awareness of these needs, Saloni has striven to ensure that its products offer such benefits and they provide up to 2 points needed for the obtainment of a LEED certificate.