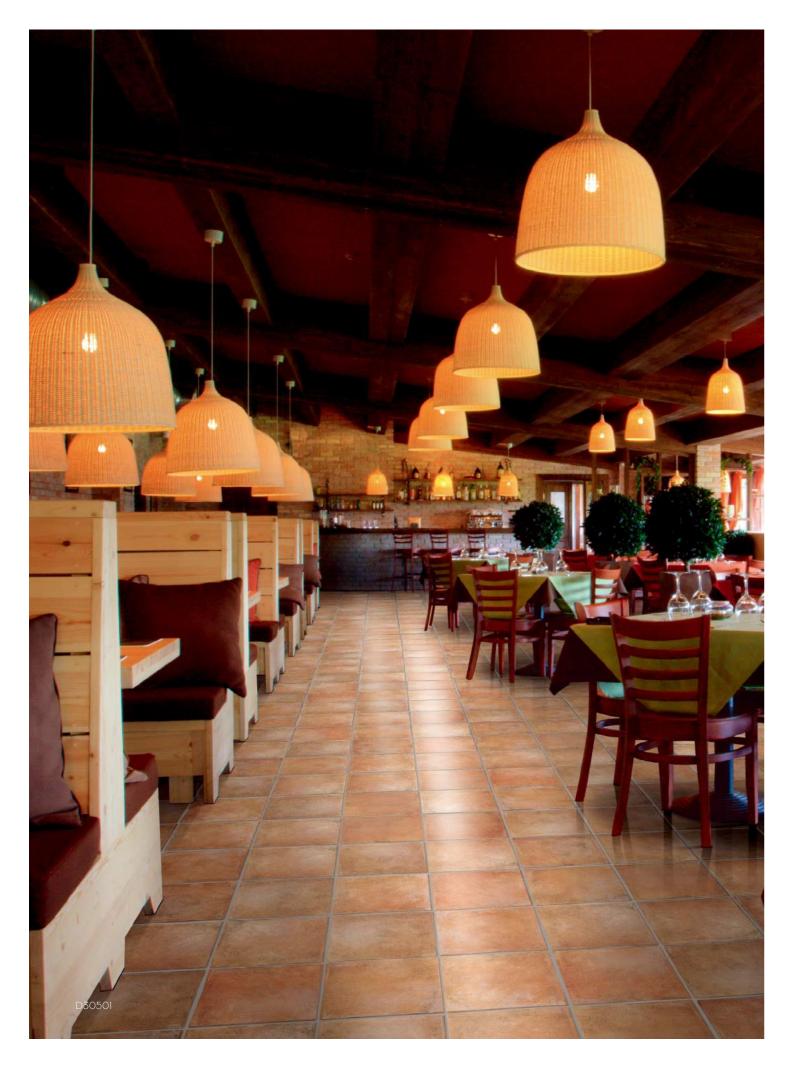

## DADO

Italy 義大利

3lx3lcm / 吸水率 0.5% / MOHS 6 / 復古磚

D30501 / 3lx3lcm

D30502 / 3lx3lcm

D30503 / 3lx3lcm

D30505 / 3lx3lcm

D30506 / 3lx3lcm

Dado Ceramica is a ceramics manufacturer that produces porcelain stoneware and double-fired tiles for residential and commercial settings. Founded in 1980 in San Matteo della Decima (Bologna), at the centre of the Emilia-Romagna ceramic manufacturing district, for 35 years now Dado Ceramica has been evolving in terms of technology and style. Dado Ceramica today offers a kaleidoscope of ceramic surfaces, in which colour engages with material, texture with decorations and sizes with graphics, to bring a stylish, personal touch to quality settings.