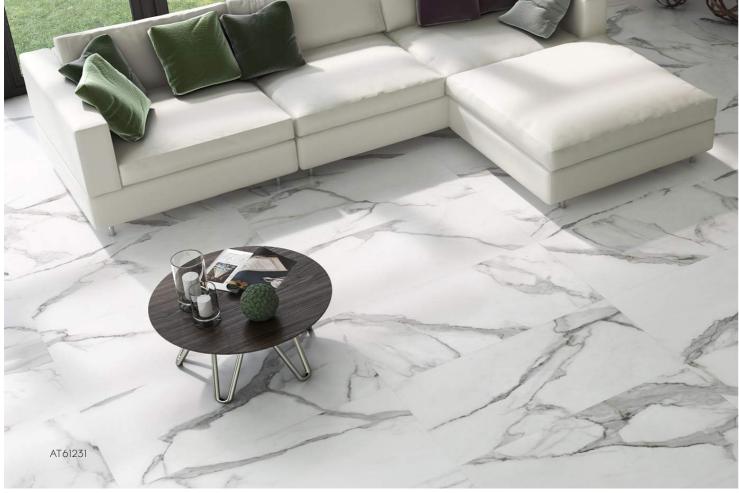

## **ARGENTA**

Spain 西班牙

60x120cm / 吸水率 0.5% / MOHS 4 / 約 11 片紋路重複

AT61231 / 60x120cm / 雕刻白大花

Self-declared environmental claim. In keeping with its commitment to environmental care, Saloni has been assessed as complying with the UNE-EN ISO 14021 standard. CO2 emissions are reduced by up to 35%. Given its awareness of these needs, Saloni has striven to ensure that its products offer such benefits and they provide up to 2 points needed for the obtainment of a LEED certificate.