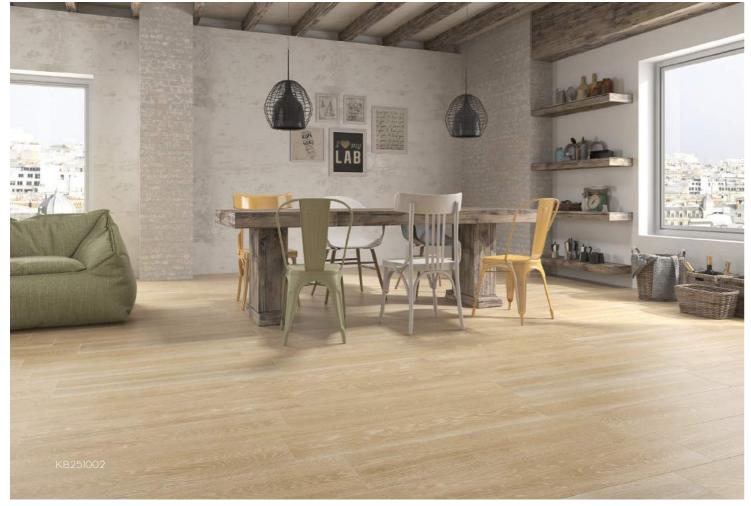

### **KERABEN**

Spain 西班牙

24.8x100cm / 吸水率 0.13% / 木紋磚

KB251001 / 24.8x100cm

KB251002 / 24.8x100cm

典藏米

KB251003 / 24.8x100cm

典藏棕