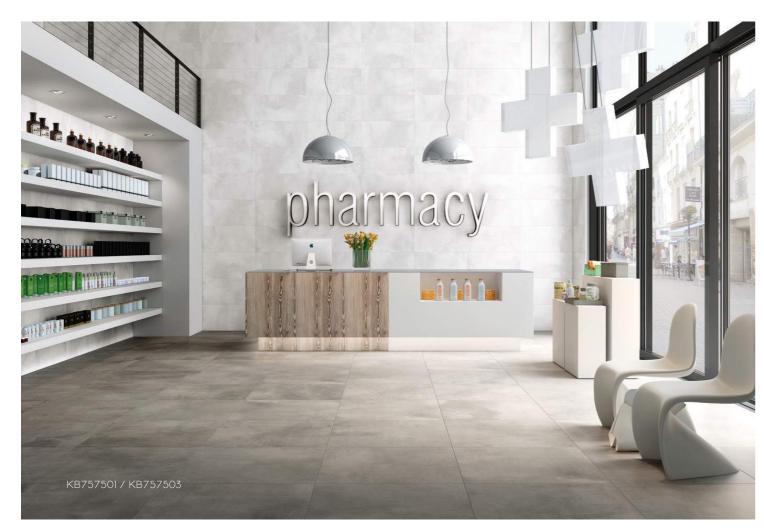

### **KERABEN**

Spain 西班牙

75x75cm / 37x75cm / 利茲工業風金屬磚 / 吸水率 < 0.13% / MOHS 5 / 止滑度 R9 / 地壁磚

KB757501 / 75x75cm

KB757502 / 75x75cm <u>期貨</u>

KB757503 / 75x75cm

KB757504 / 75x75cm <u>期貨</u>

KB377501 / 37x75cm <u>期貨</u>

KB377502 / 37x75cm

KB377503 / 37x75cm

KB377504 / 37x75cm

KB757505 / 75x75cm <u>期貨</u>

KB377505 / 37x75cm

Keraben commenced its business activity in 1974 under the name Gres de Nules. Since then, customer service and ongoing technological innovation have formed the basis of our strategy. We design and develope our products from the drawing board to production, thereby guaranteeing unique textures and patterns for each piece.