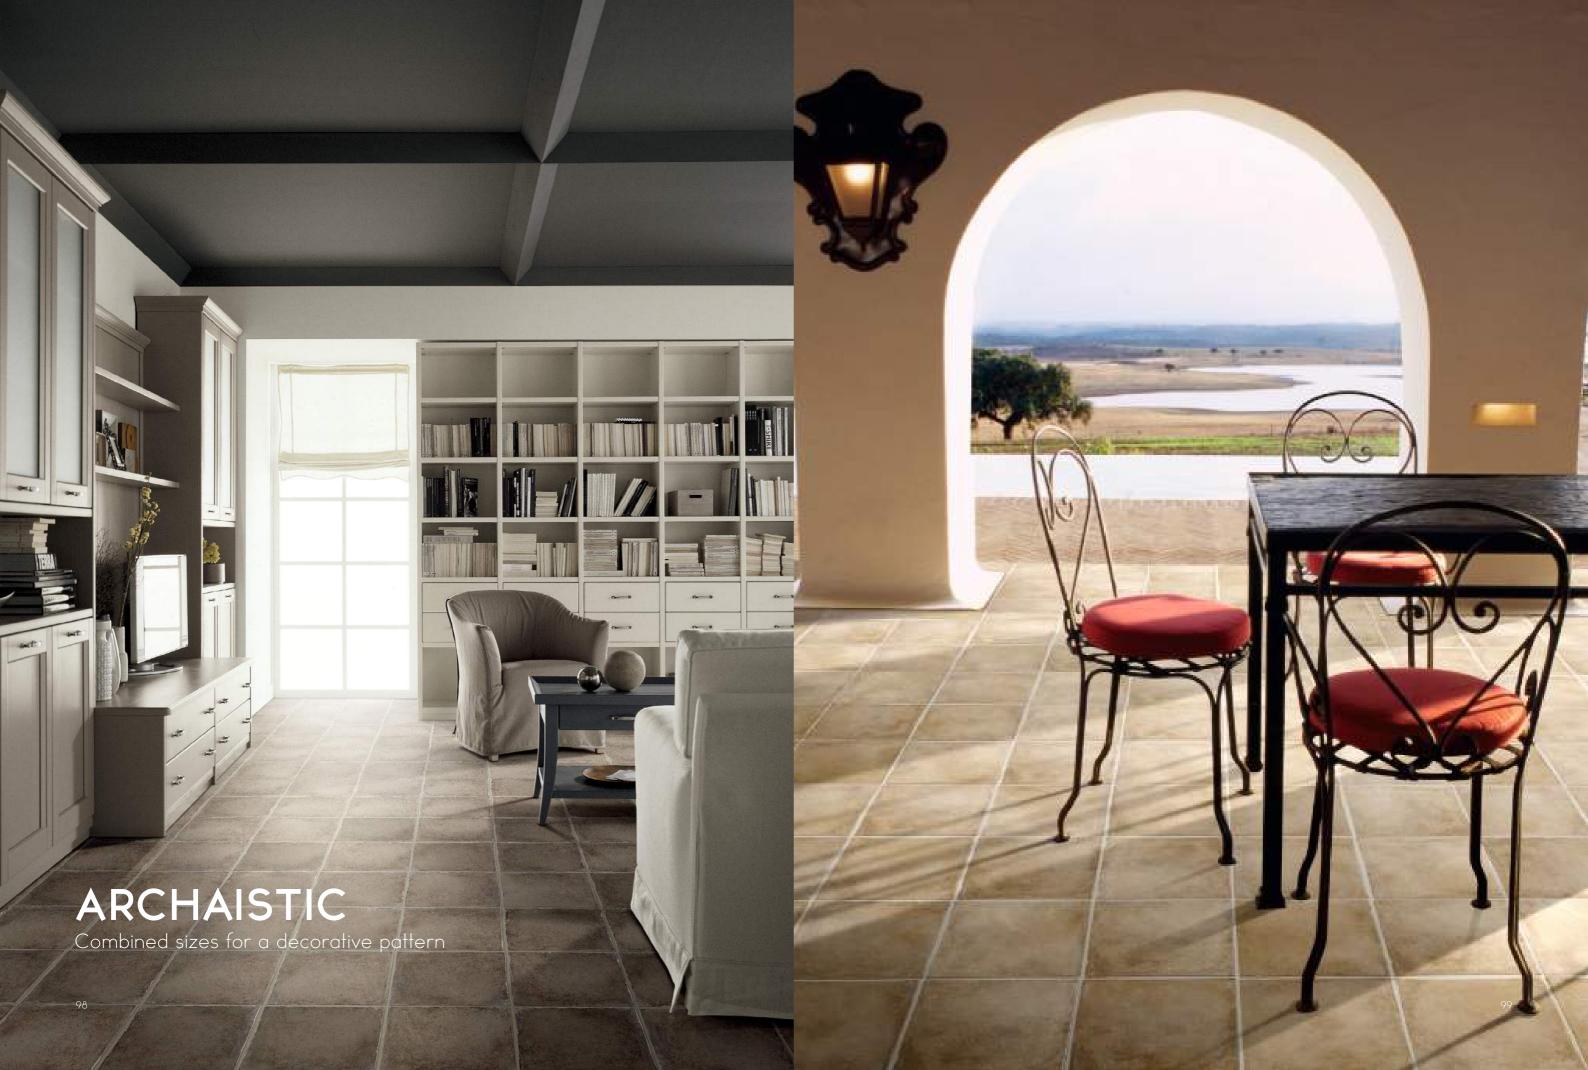

#### **AZULEJOS BORJA**

Spain 西班牙

33.3x44.7cm / 22.2x33.3cm / 吸水率 1~3% / MOHS 8 / 復古磚

AB334401 / 33.3x44.7cm

AB334401-2 / 22.2x33.3cm

AB334401-1 / 22.2x33.3cm

AB334401-1 / 22.2x33.3cm

AB334401-1 / 22.2x33.3cm

AB334401-1 / 22.2x33.3cm

Borja Ceramic Tiles Design is a symbol of the Spanish Art of Life: charm, style and elegance. Borja ceramics is a trademark of the finest ceramics available on the market today. Details, such as: the perfectly straight tile endings and beautiful marble-like surface patterns give a touch of elegance, and at the same time provide a quality of using giving a place, a sense of spaciousness. Remember, perfection is not achieved by chance. True excellence resist the test of time and becomes a legend.