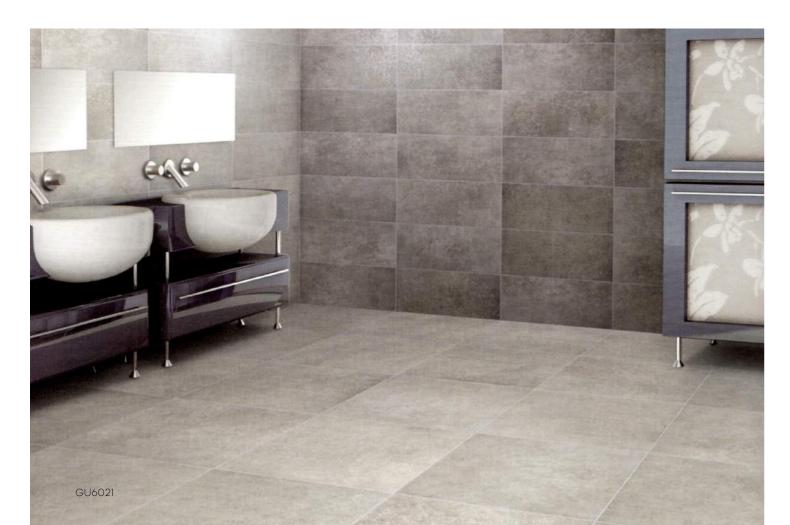

60x60cm / 30x60cm / 吸水率 0.5% / PEI3~4 / 地壁磚

GU6021 / 60x60cm 半拋面 GU6041 / 60x60cm 自然面

GU306021 / 30x60cm 半拋面

GU6022 / 60x60cm 半拋面 GU6042 / 60x60cm 自然面

GU306022 / 30x60cm 半拋面

Malaysia 馬來西亞

GU6023 / 60x60cm 半拋面 GU6043 / 60x60cm 自然面