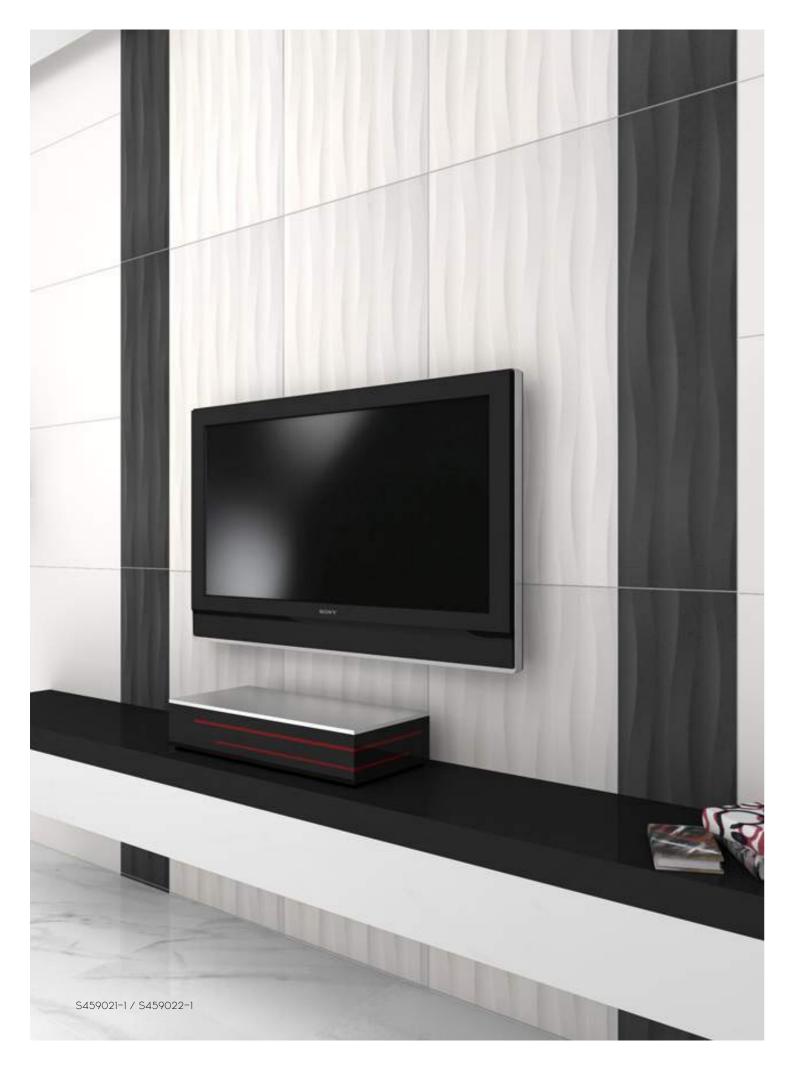

Spain 西班牙

S459021 / 45x90cm

S459021-1 / 45x90cm

S459022 / 45x90cm

S459022-1 / 45x90cm

Self-declared environmental claim. In keeping with its commitment to environmental care, Saloni has been assessed as complying with the UNE-EN ISO 14021 standard. CO2 emissions are reduced by up to 35%. Given its awareness of these needs, Saloni has striven to ensure that its products offer such benefits and they provide up to 2 points needed for the obtainment of a LEED certificate.