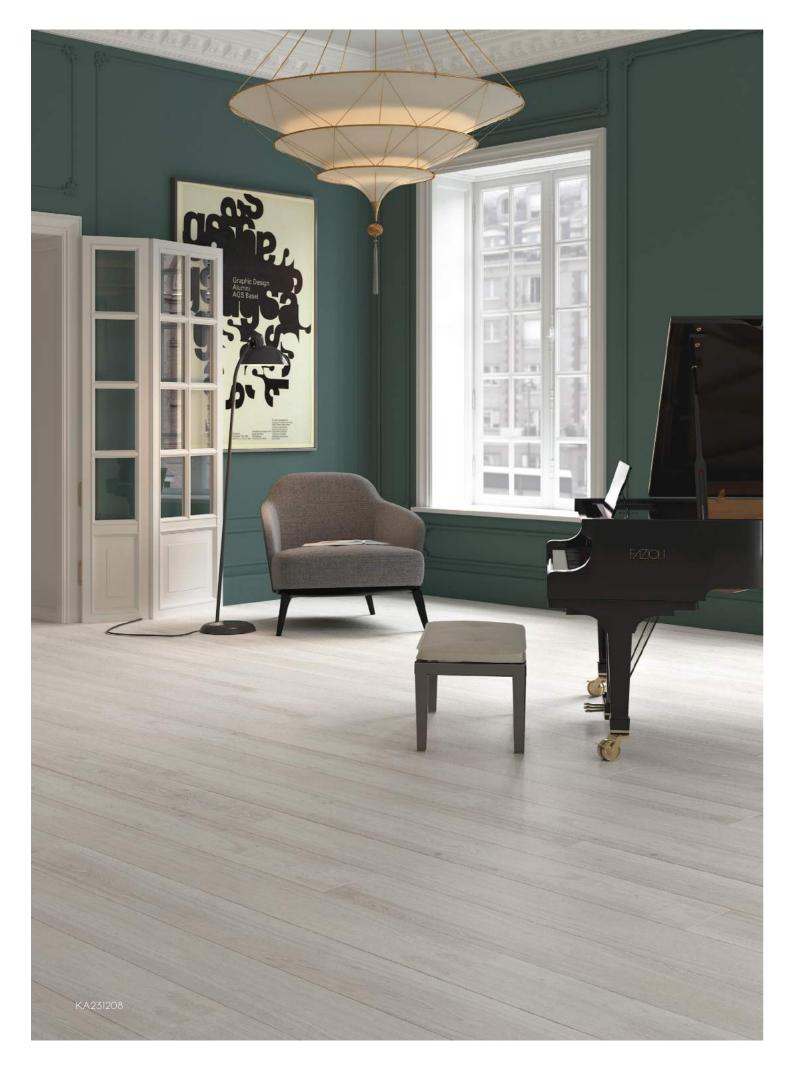

Spain 西班牙

23x120cm / 吸水率 < 0.5% / PEI 4 / 木紋石英磚

KA231209 / 23x120cm

We contribute to create a pleasant space to provide comfort as well as meeting our expectations about maintenance, efficiency and preservation.