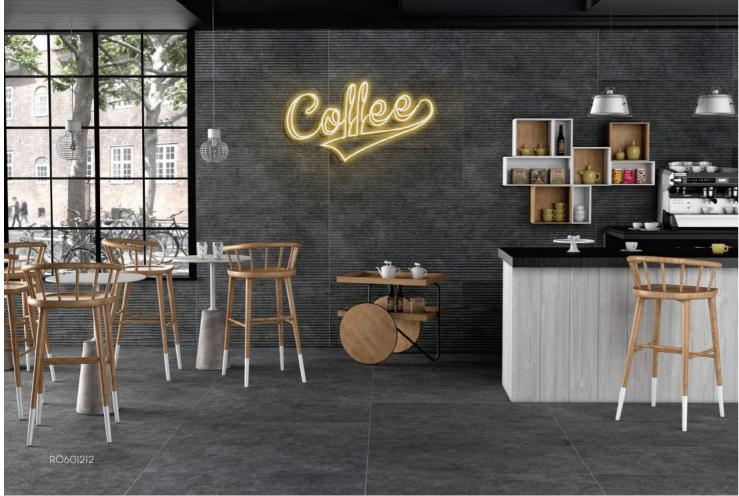

## **ROCERSA**

Spain 西班牙

60x120cm / 吸水率 < 0.5% / MOHS 8 / 止滑度 R10 / 修邊石英磚

RO601211 / 60x120cm

RO601212 / 60x120cm

RO601213 / 60x120cm

RO601214 / 60x120cm

期貨

El Molino has been evolving incessantly since its founding in 1922, which has turned the company, created by Cipriano Castelló, into a clear and solid landmark for the ceramics industry worldwide. After nine decades of self-improvement, and thanks to the work of three generations of entrepreneurs, El Molino is today, as yesterday, a pioneering business in the promotion of ceramics as the best solution for the covering of floors and walls of all kinds of spaces.