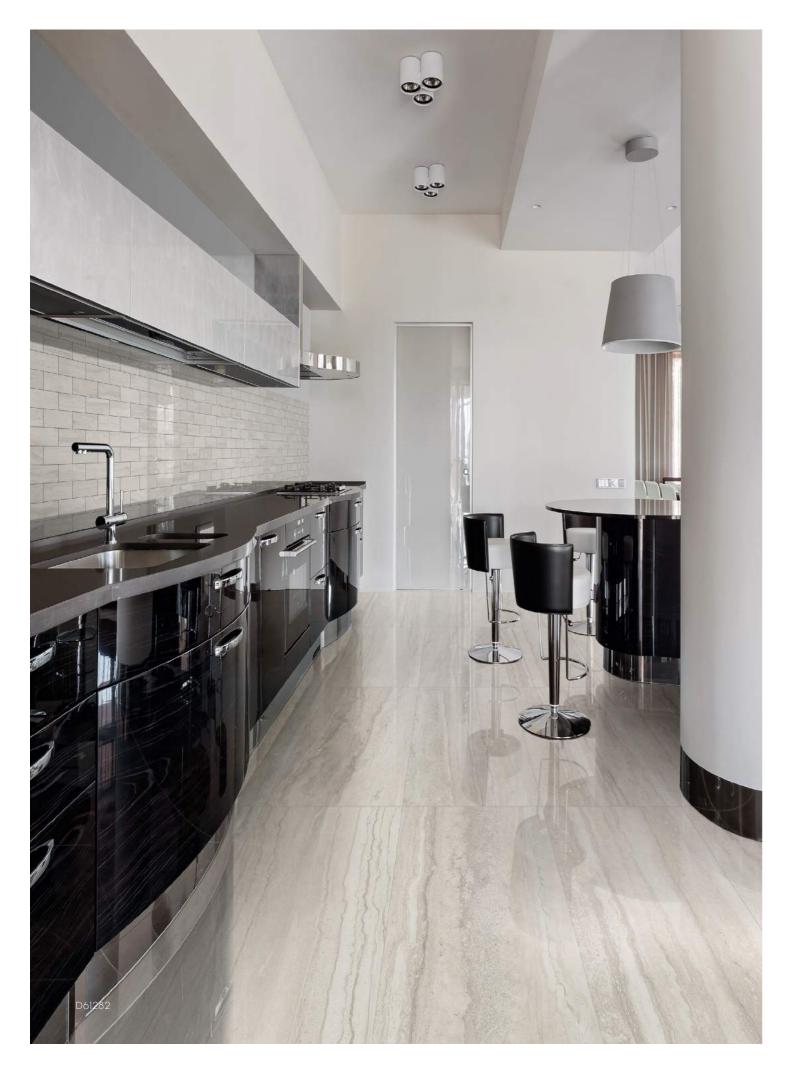

# DADO

Italy 義大利

59x118cm / 極緻洞石系列 / 吸水率 < 0.5% / PEI 4 / 全釉抛 12 種版面 / 修邊石英磚 / 地壁磚

D61281 / 59x118cm

D61282 / 59x118cm

D61283 / 59x118cm

Leonardo Ceramica, leader in the production of tiles, floor coverings, ceramics and porcelain and development of technical solutions and innovative design.