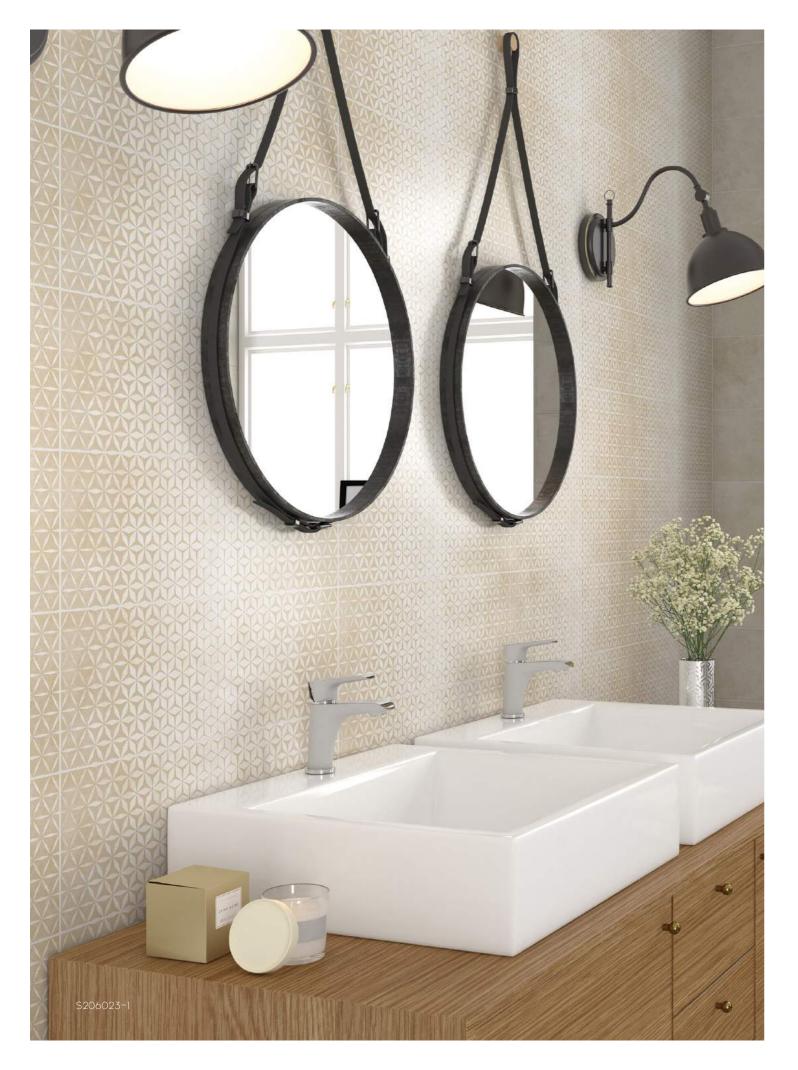

Spain 西班牙

20x60cm / 吸水率 <10% / 壁磚

S206021 / 20x60cm

S206021-1 / 20x60cm

S206022 / 20x60cm

S206023 / 20x60cm

S206023-1 / 20x60cm

Self-declared environmental claim. In keeping with its commitment to environmental care, Saloni has been assessed as complying with the UNE-EN ISO 14021 standard. CO2 emissions are reduced by up to 35%. Given its awareness of these needs, Saloni has striven to ensure that its products offer such benefits and they provide up to 2 points needed for the obtainment of a LEED certificate.