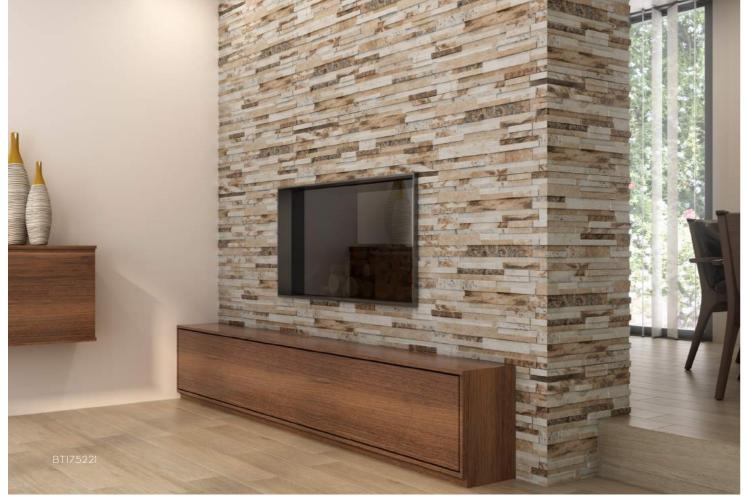

### **BESTILE**

Spain 西班牙

17x52cm / 吸水率 <1% / 外牆石英磚

BT175221 / 17x52cm

BT175222 / 17x52cm

BT175231 / 17x52cm

We contribute to create a pleasant space to provide comfort as well as meeting our expectations about maintenance, efficiency and preservation.

Contribuimos a la creación de un espacio agradable, que aporte confort y cumpla con nuestras espectativas en cuanto a mantenimiento, rendimiento y conservación.