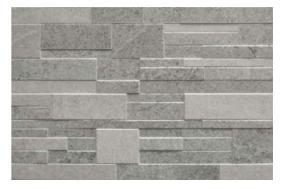

### **MAPISA**

30x60cm / 吸水率 < 0.5% / 砌石石英磚系列

MI3601 / 30x60cm

MI3603 / 30x60cm

Spain 西班牙

MI3602 / 30x60cm

MI3604 / 30x60cm

Self-declared environmental claim. In keeping with its commitment to environmental care, Saloni has been assessed as complying with the UNE-EN ISO 14021 standard. CO2 emissions are reduced by up to 35%. Given its awareness of these needs, Saloni has striven to ensure that its products offer such benefits and they provide up to 2 points needed for the obtainment of a LEED certificate.