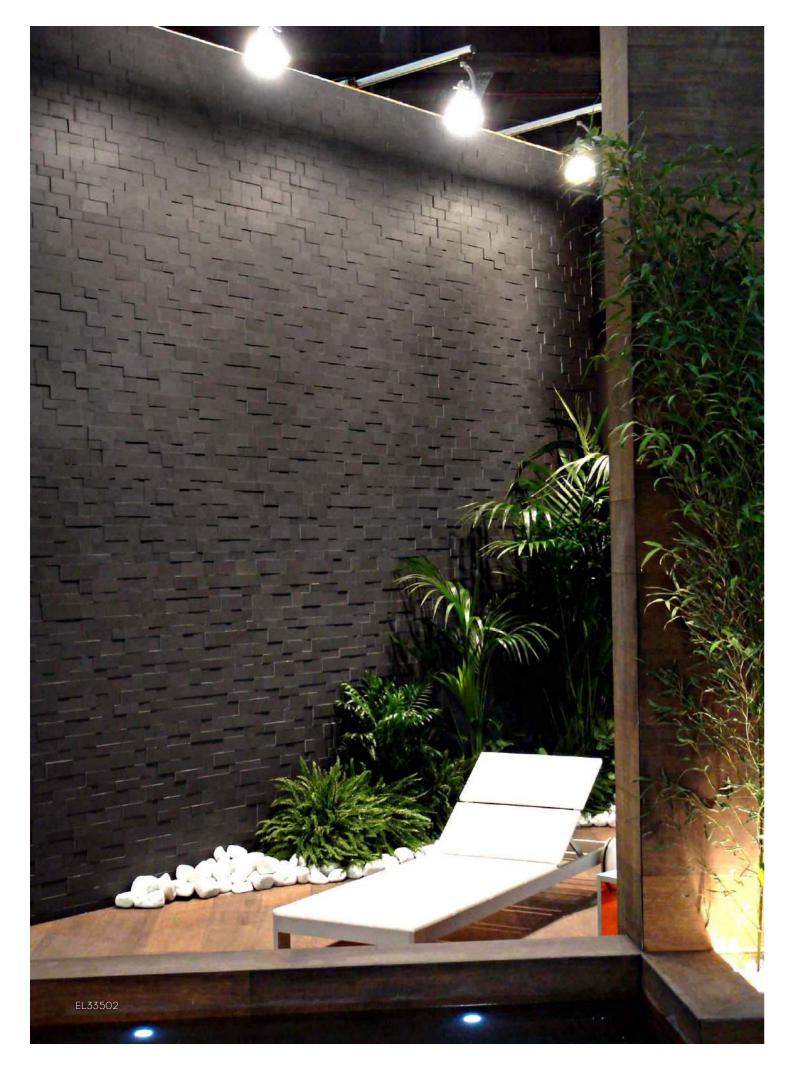

# **EL MOLINO**

Spain 西班牙

33.3x50cm / 吸水率 < 0.5% / MOHS 5 / 外牆磚

EL33502 / 33.3x50cm

EL33503 / 33.3x50cm

EL33504 / 33.3x50cm

El Molino has been evolving incessantly since its founding in 1922, which has turned the company, created by Cipriano Castelló, into a clear and solid landmark for the ceramics industry worldwide. After nine decades of self-improvement, and thanks to the work of three generations of entrepreneurs, El Molino is today, as yesterday, a pioneering business in the promotion of ceramics as the best solution for the covering of floors and walls of all kinds of spaces.