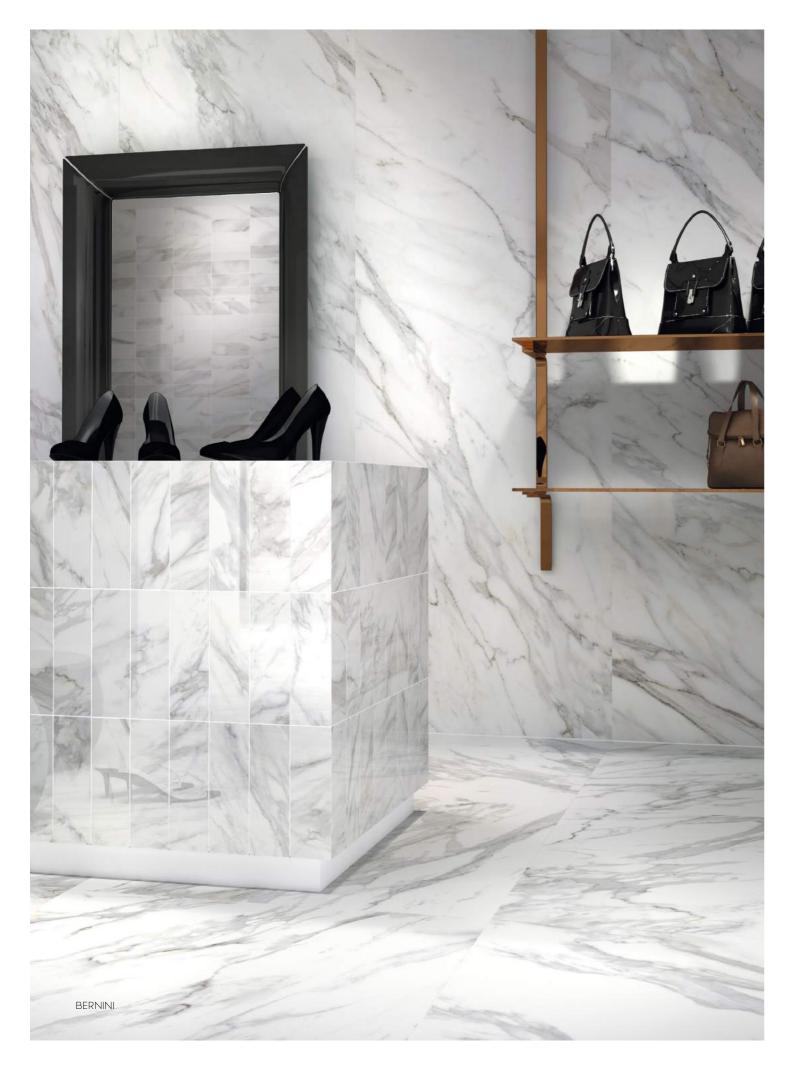

# EDILGRES RANGE FOLIO 6.0

Italy 義大利

80x240cm / 80x80cm / 吸水率 < 0.5% / 多底色自然紋路 / 壁地磚

ER824.601 BERNINI / 80x240cm

ER824.601 CALACATTA WHITE / 80x240cm

ER824.601 PALISSANDRO WHITE / 80x240cm

ER824.601 STATUARIO / 80x240cm