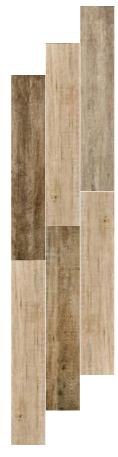

### **APE**

Spain 西班牙

15x90cm / 吸水率 < 0.5% / MOHS 7 / 止滑度 R9 / 十種紋路變化 營造天然氛圍 / 木紋石英磚

AE15911 / 15x90cm

AE15912 / 15x90cm

AE15913 / 15x90cm

AE15921 / 15x90cm

AE15922 / 15x90cm