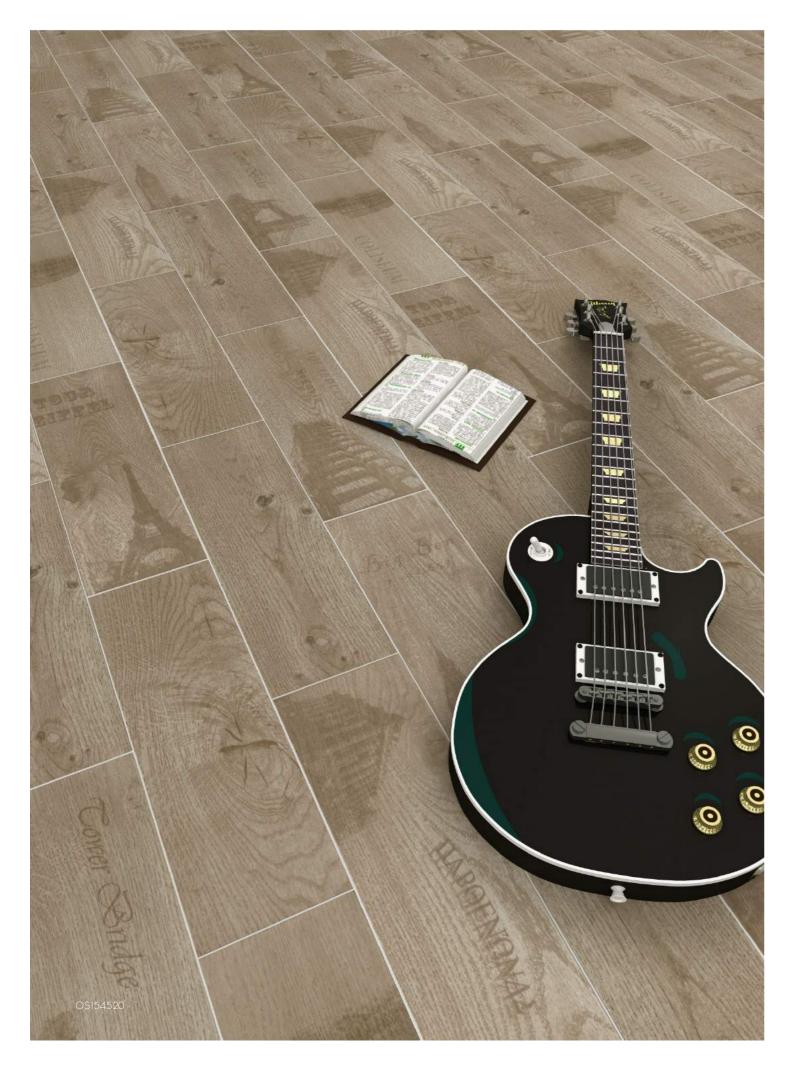

### **OSET**

Spain 西班牙

15x45cm / 吸水率 3~6% / MOHS 3~5 / 不朽建築復刻木紋磚 / 木紋磚

OS154518 / 15x45cm

OS154519 / 15x45cm

OS154520 / 15x45cm

Thanks to our direct contact and cooperation with the customer, our adaptation to the new production techniques and the efforts made by our business and technical team, now we are really qualified and up-to-date with ceramic production. Our goal is to provide the best service.