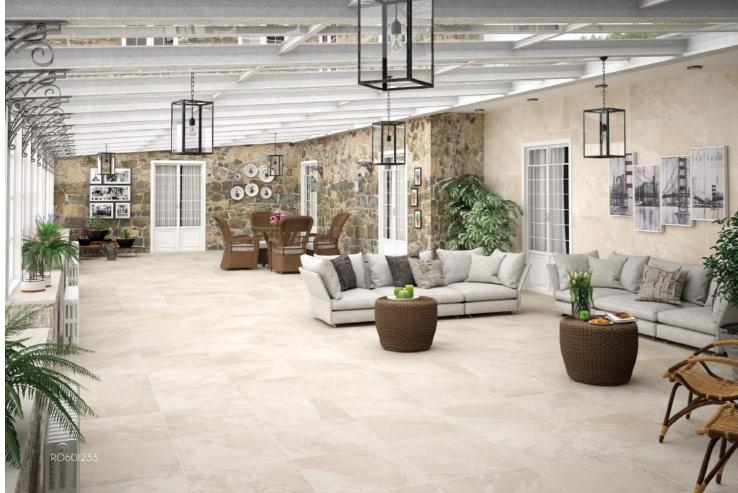

## **ROCERSA**

Spain 西班牙

60x120cm / 吸水率 < 0.5% / MOHS 9 / 止滑度 R10 / 修邊石英磚

RO601231 / 60x120cm

RO601232 / 60x120cm

RO601233 / 60x120cm

RO601234 / 60x120cm

期貨

El Molino has been evolving incessantly since its founding in 1922, which has turned the company, created by Cipriano Castelló, into a clear and solid landmark for the ceramics industry worldwide. After nine decades of self-improvement, and thanks to the work of three generations of entrepreneurs, El Molino is today, as yesterday, a pioneering business in the promotion of ceramics as the best solution for the covering of floors and walls of all kinds of spaces.