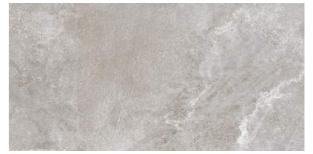

### **APE**

Spain 西班牙

15x90cm / 吸水率 < 0.5% / MOHS 7 / 止滑度 R9 / 十種紋路變化 營造天然氛圍 / 木紋石英磚

AE15911 / 15x90cm

AE15912 / 15x90cm

AE15913 / 15x90cm

AE15921 / 15x90cm

AE15922 / 15x90cm