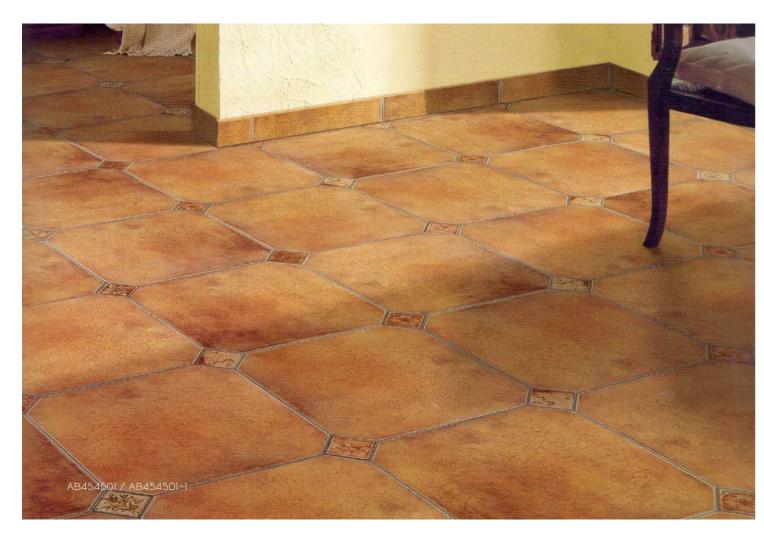

### **BORJA**

45x45cm / 8x8cm / 吸水率 2.2% / MOHS 8 / 復古磚

AB454502 / 45x45cm

AB454504-1 / 8x8cm

Spain 西班牙

Borja Ceramic Tiles Design is a symbol of the Spanish Art of Life: charm, style and elegance. Borja ceramics is a trademark of the finest ceramics available on the market today. Details, such as: the perfectly straight tile endings and beautiful marble-like surface patterns give a touch of elegance, and at the same time provide a quality of using giving a place, a sense of spaciousness. Remember, perfection is not achieved by chance. True excellence resist the test of time and becomes a legend.