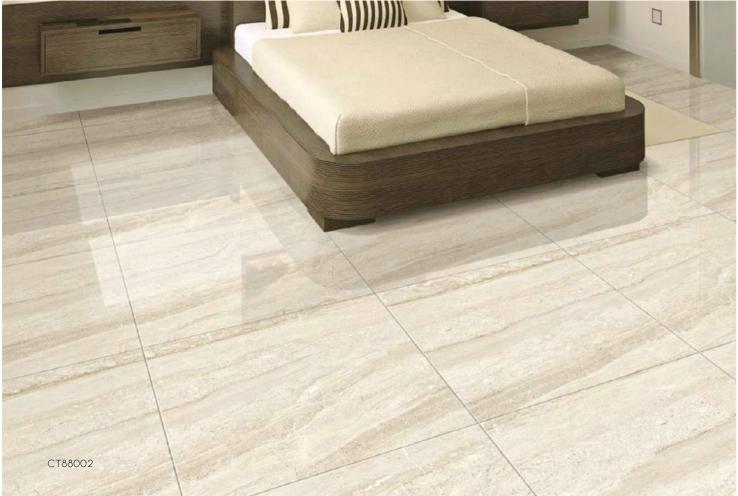

# **COMET**

India 印度

80x80cm / 吸水率 < 0.28% / MOSH 7 / 釉上拋石英磚

CT88002 / 80x80cm

CT88003 / 80x80cm

CT88004 / 80x80cm

We choose only the best from nature: our granite, marble and limestone comes from quarries all over the world. We travel worldwide to hand select specific material and work closely with experienced inspectors in quarries and factories, ensuring the quality control is maintained at a consistently high level.