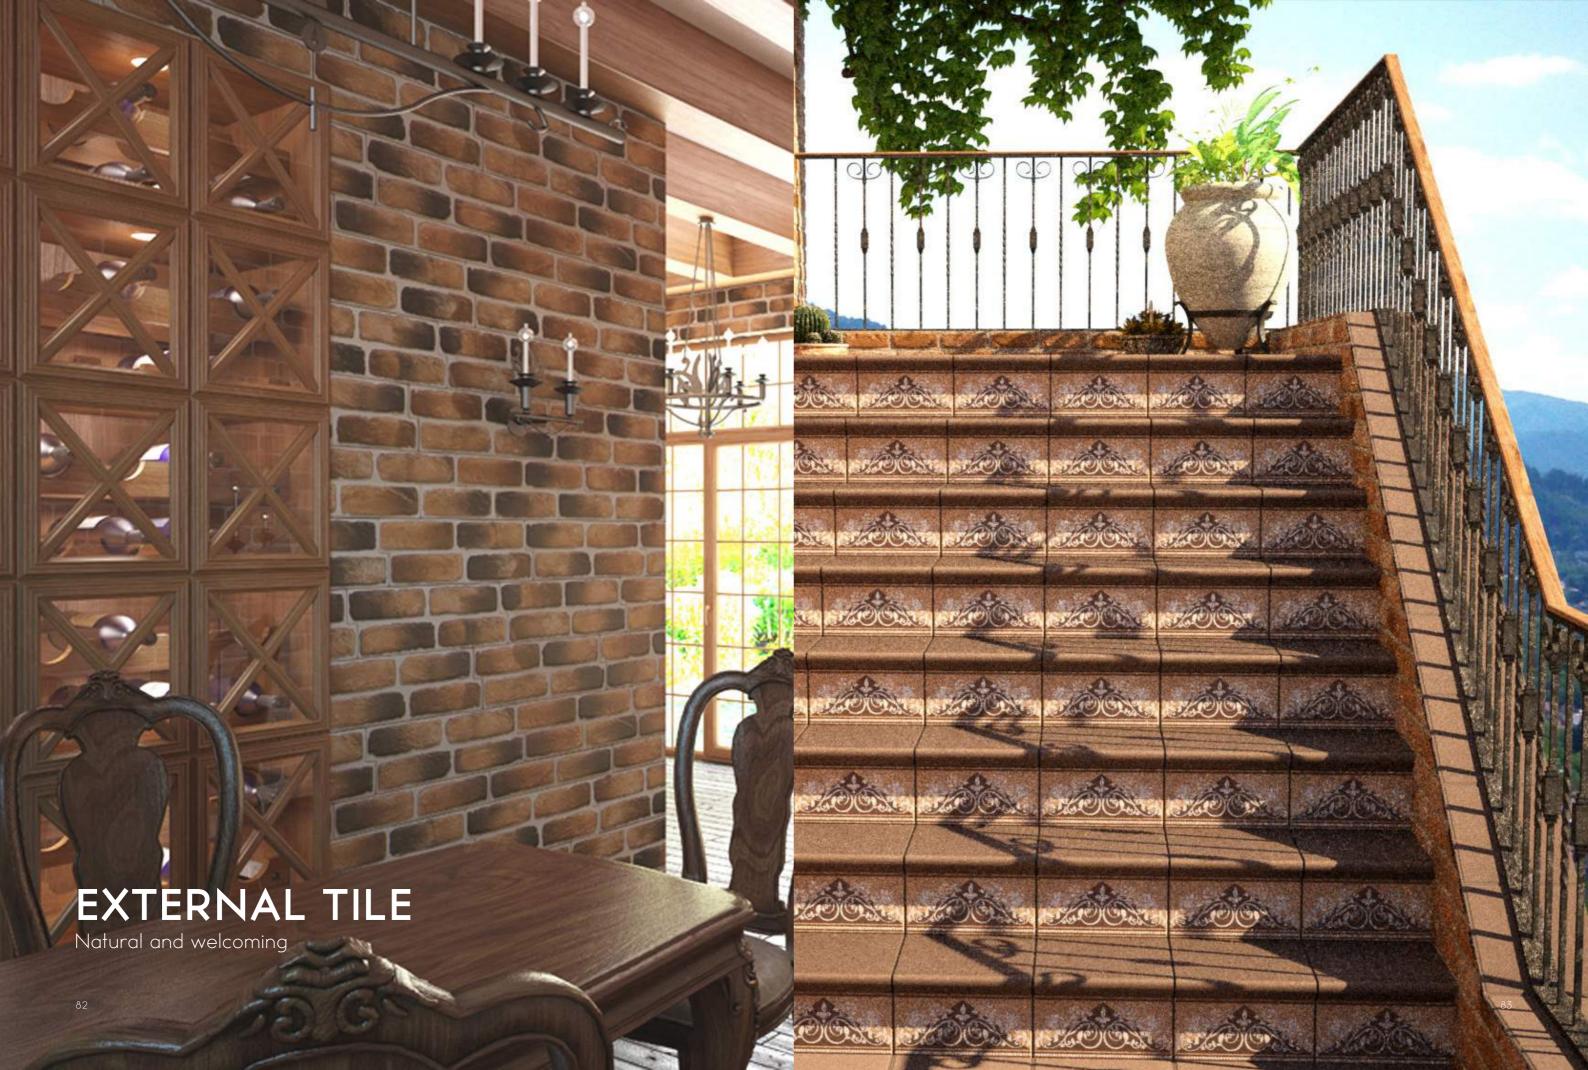

### **BESTILE**

Spain 西班牙

17x52cm / 吸水率 <1% / 外牆石英磚

BT175221 / 17x52cm

BT175222 / 17x52cm

BT175231 / 17x52cm

We contribute to create a pleasant space to provide comfort as well as meeting our expectations about maintenance, efficiency and preservation.

Contribuimos a la creación de un espacio agradable, que aporte confort y cumpla con nuestras espectativas en cuanto a mantenimiento, rendimiento y conservación.