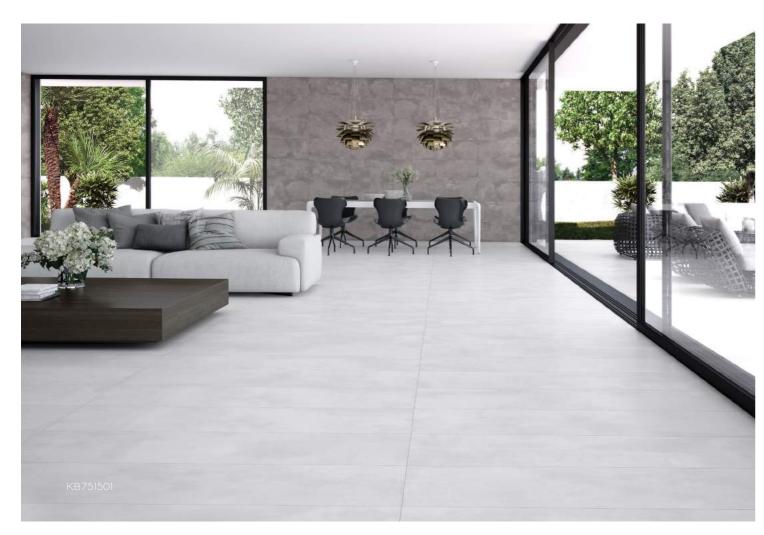

## **KERABEN**

Spain 西班牙

75xl50cm / 吸水率 < 0.l3% / MOHS 5 / 止滑度 R9 / PEI 5 / 霧面石英磚

KB751501 / 75x150cm

KB751503 / 75x150cm

Keraben commenced its business activity in 1974 under the name Gres de Nules. Since then, customer service and ongoing technological innovation have formed the basis of our strategy. We design and develope our products from the drawing board to production, thereby guaranteeing unique textures and patterns for each piece.