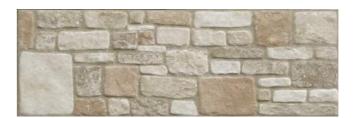

### **MAPISA**

30x60cm / 吸水率 < 0.5% / 砌石石英磚系列

MI3601 / 30x60cm

MI3603 / 30x60cm

Spain 西班牙

MI3602 / 30x60cm

MI3604 / 30x60cm

Self-declared environmental claim. In keeping with its commitment to environmental care, Saloni has been assessed as complying with the UNE-EN ISO 14021 standard. CO2 emissions are reduced by up to 35%. Given its awareness of these needs, Saloni has striven to ensure that its products offer such benefits and they provide up to 2 points needed for the obtainment of a LEED certificate.