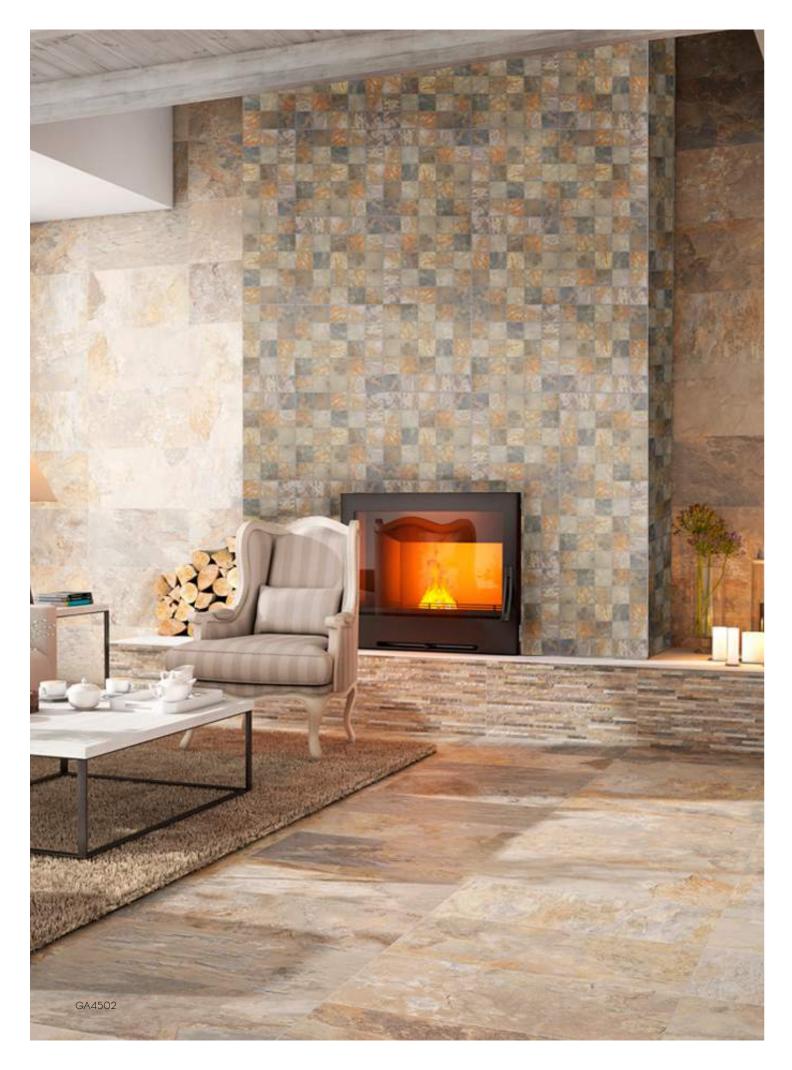

## **GAYAFORES**

Spain 西班牙

45x45cm / 吸水率 < 0.5% / MOHS 9 / 地壁磚

GA4501 / 45x45cm 淺米板岩馬賽克

GA4502 / 45x45cm

GA4503 / 45x45cm

灰黑板岩馬賽克

GA4504 / 45x45cm

印花板岩馬賽克

Over a century of experience decorating lifestyles and designing imperishable ambiances. A definitive warranty that guarantees a great ceramic product of the maximum quality and beauty. GAYAFORES has established worldwide reaching over 80 countries spread over five continents. This becomes as well part of the GAYAFORES philosophy, and the daily effort to offer new possibilities and decorative solutions, adapted to the needs of the market, which aim is to contribute in improving the quality of life of the people that understand the ceramic tradition of GAYAFORES.