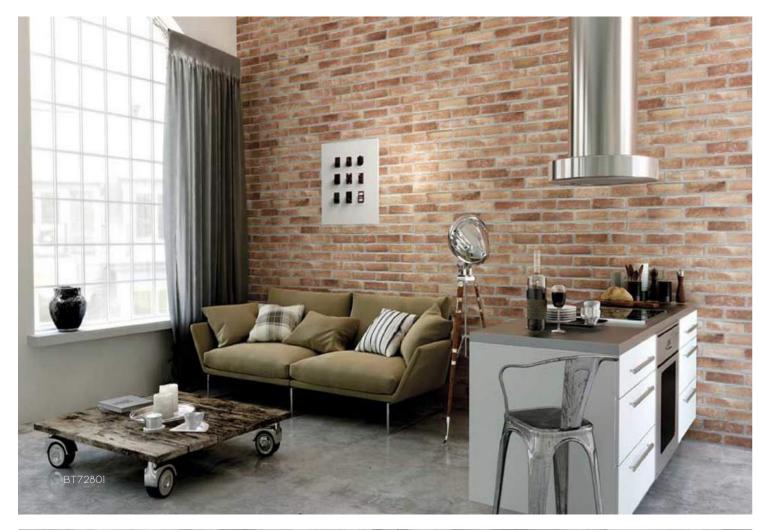

#### **BESTILE**

Spain 西班牙

7x28cm / 吸水率 < 3% / 30 種磚紋變化 / 磚家系列 / 石英磚

BT72801 / 7x28cm

BT72802 / 7x28cm

BT72803 / 7x28cm

BT72804 / 7x28cm

BT72805 / 7x28cm

Dong Ching Building Materials

We contribute to create a pleasant space to provide comfort as well as meeting our expectations about maintenance, efficiency and preservation.

Contribuimos a la creación de un espacio agradable, que aporte confort y cumpla con nuestras espectativas en cuanto a mantenimiento, rendimiento y conservación.