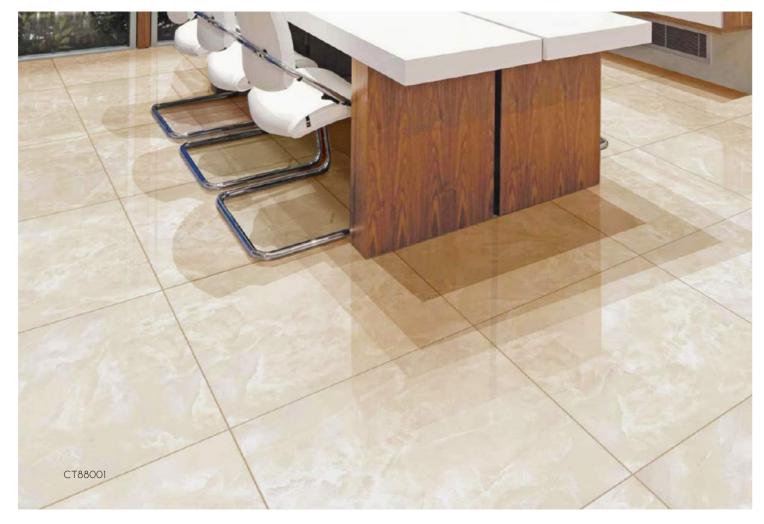

# **COMET**

India 印度

80x80cm / 吸水率 < 0.28% / MOSH 7 / 釉上拋石英磚

CT88002 / 80x80cm

CT88003 / 80x80cm

CT88004 / 80x80cm

We choose only the best from nature: our granite, marble and limestone comes from quarries all over the world. We travel worldwide to hand select specific material and work closely with experienced inspectors in quarries and factories, ensuring the quality control is maintained at a consistently high level.