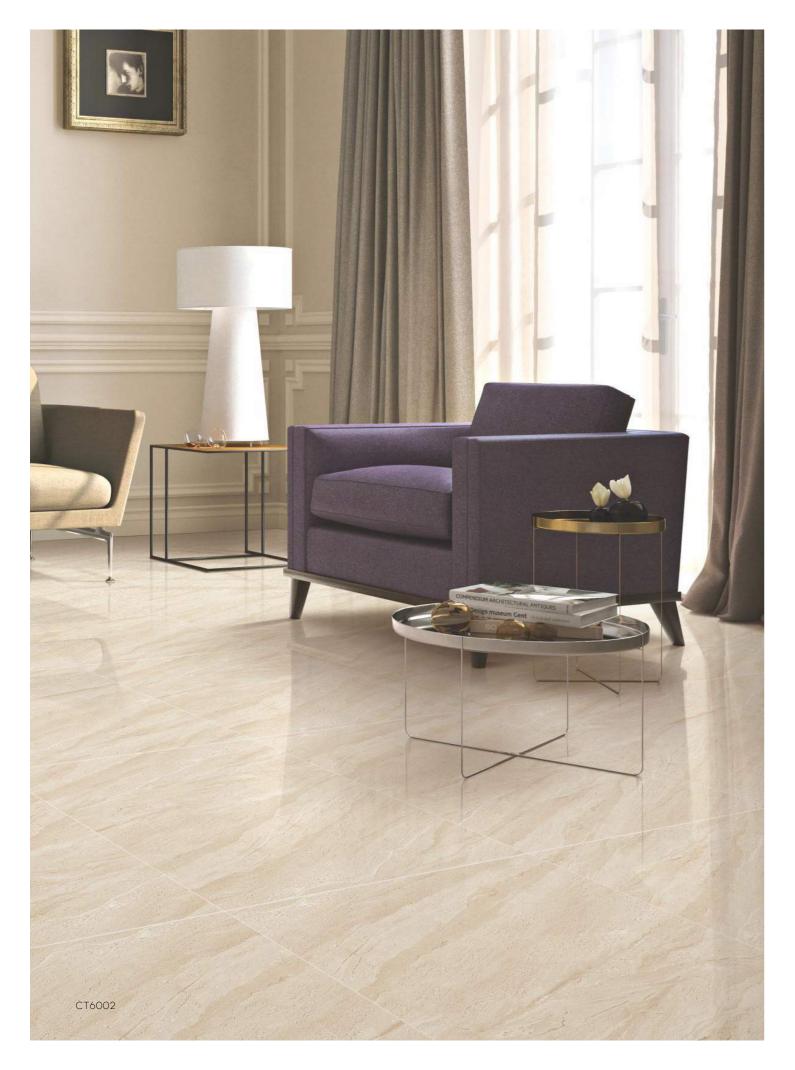

# **COMET**

60x60cm / 吸水率 < 0.28% / MOSH 7 / 釉上拋石英磚

India 印度

CT6002 / 60x60cm

CT6011 / 60x60cm

CT6012 / 60x60cm

We choose only the best from nature: our granite, marble and limestone comes from quarries all over the world. We travel worldwide to hand select specific material and work closely with experienced inspectors in quarries and factories, ensuring the quality control is maintained at a consistently high level.