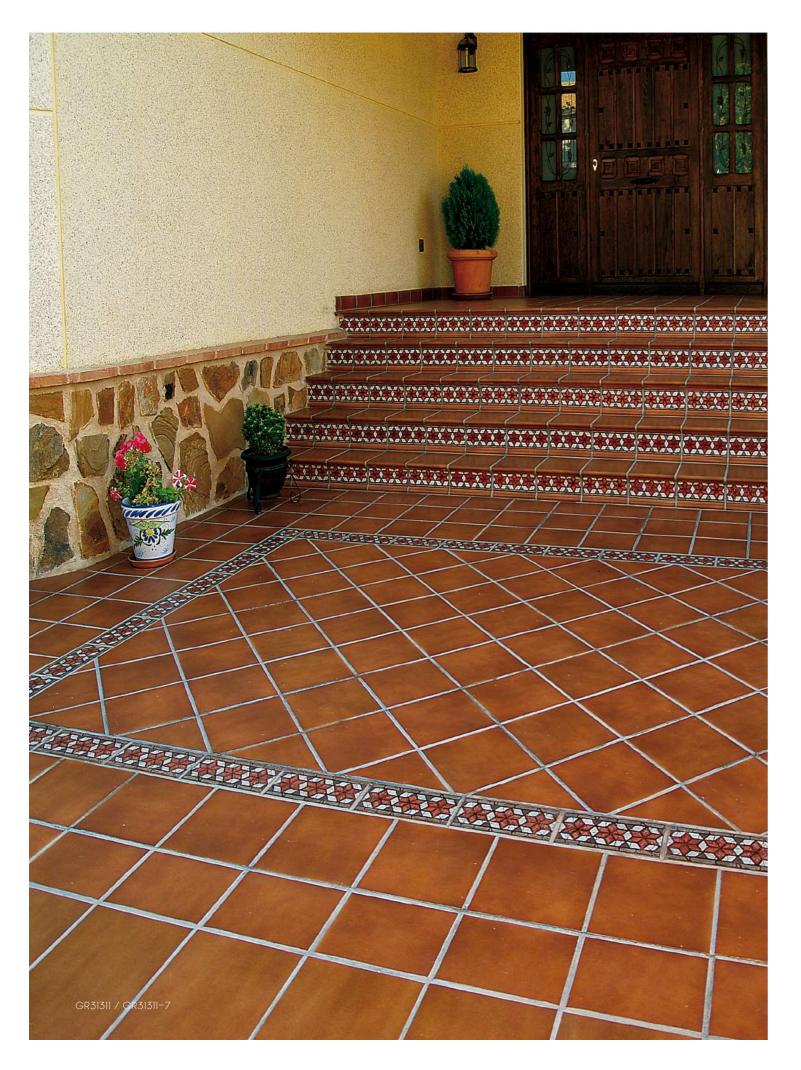

#### **GRESMANC**

Spain 西班牙

3lx3lcm / 吸水率 1.1% / MOHS 6~8 / 陶磚 / 樓梯磚

GR31311 / 31x31cm

GR31311-7 / 31x31cm

GR31311-8 / 31x31cm

GR31312 / 31x31cm

GR31312-7 / 31x31cm

GR31312-8 / 31x31cm

Over a century of experience decorating lifestyles and designing imperishable ambiances. A definitive warranty that guarantees a great ceramic product of the maximum quality and beauty. GAYAFORES has established worldwide reaching over 80 countries spread over five continents. This becomes as well part of the GAYAFORES philosophy, and the daily effort to offer new possibilities and decorative solutions, adapted to the needs of the market, which aim is to contribute in improving the quality of life of the people that understand the ceramic tradition of GAYAFORES.