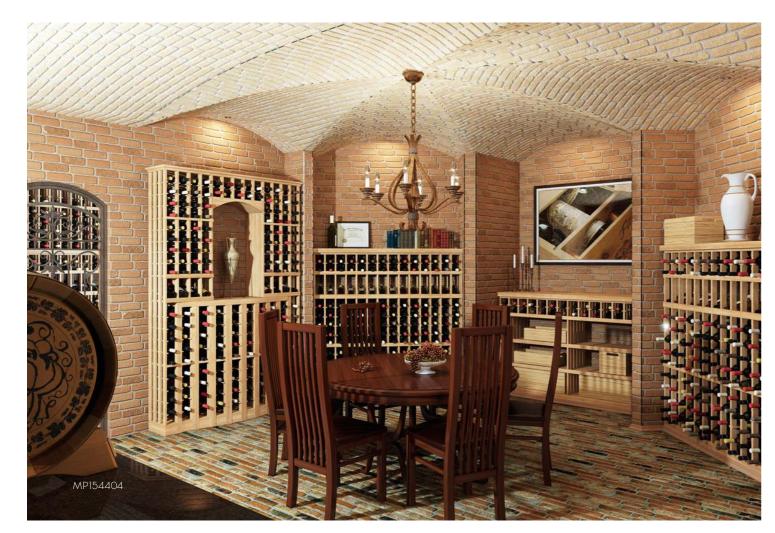

### MONOPOLE

Spain 西班牙

14.7x44.2cm / 歐式復古礦磚 / 吸水率 0.5% / MOHS 9 / 外牆磚

MP154401 / 14.7x44.2cm

MP154402 / 14.7x44.2cm

MP154403 / 14.7x44.2cm

MP154404 / 14.7x44.2cm

Monopole Cerámica was founded in 2011 with the challenge to be different. After the years due to careful control of the products' quality and being sensitive to the latest trends and innovations on the market, we can say that we are achieving it.