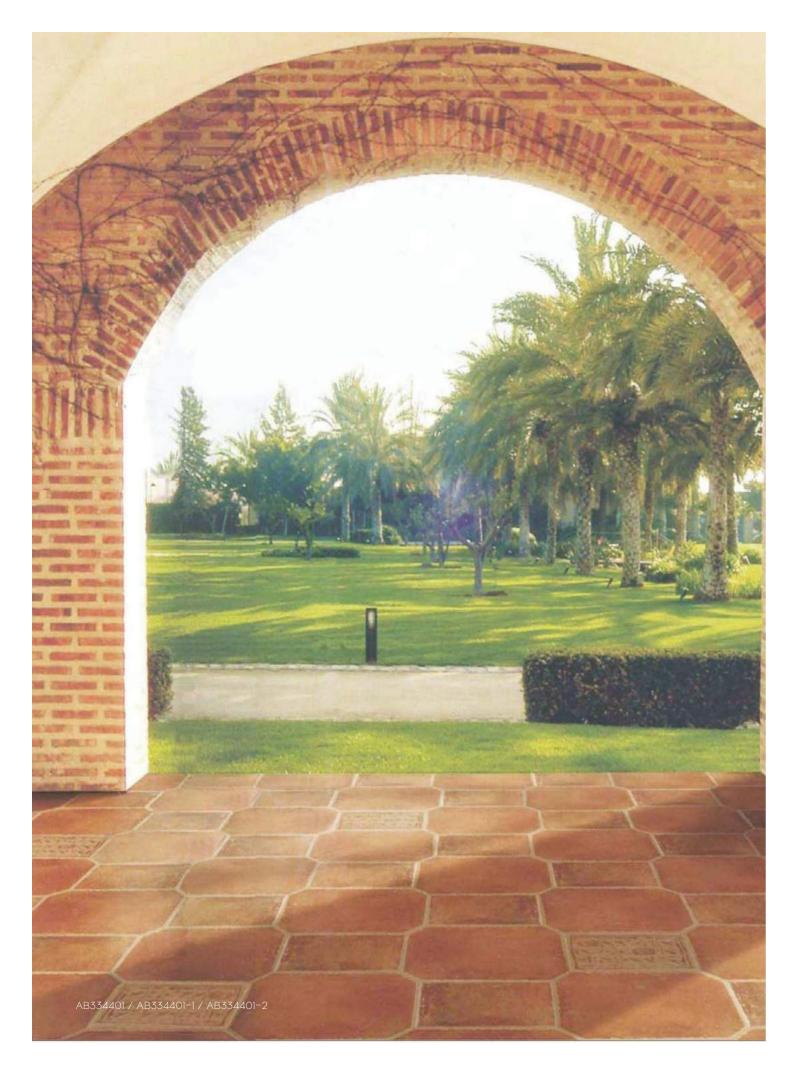

#### **AZULEJOS BORJA**

Spain 西班牙

33.3x44.7cm / 22.2x33.3cm / 吸水率 1~3% / MOHS 8 / 復古磚

AB334401 / 33.3x44.7cm

AB334401-2 / 22.2x33.3cm

AB334401-1 / 22.2x33.3cm

AB334401-1 / 22.2x33.3cm

AB334401-1 / 22.2x33.3cm

AB334401-1 / 22.2x33.3cm

Borja Ceramic Tiles Design is a symbol of the Spanish Art of Life: charm, style and elegance. Borja ceramics is a trademark of the finest ceramics available on the market today. Details, such as: the perfectly straight tile endings and beautiful marble-like surface patterns give a touch of elegance, and at the same time provide a quality of using giving a place, a sense of spaciousness. Remember, perfection is not achieved by chance. True excellence resist the test of time and becomes a legend.