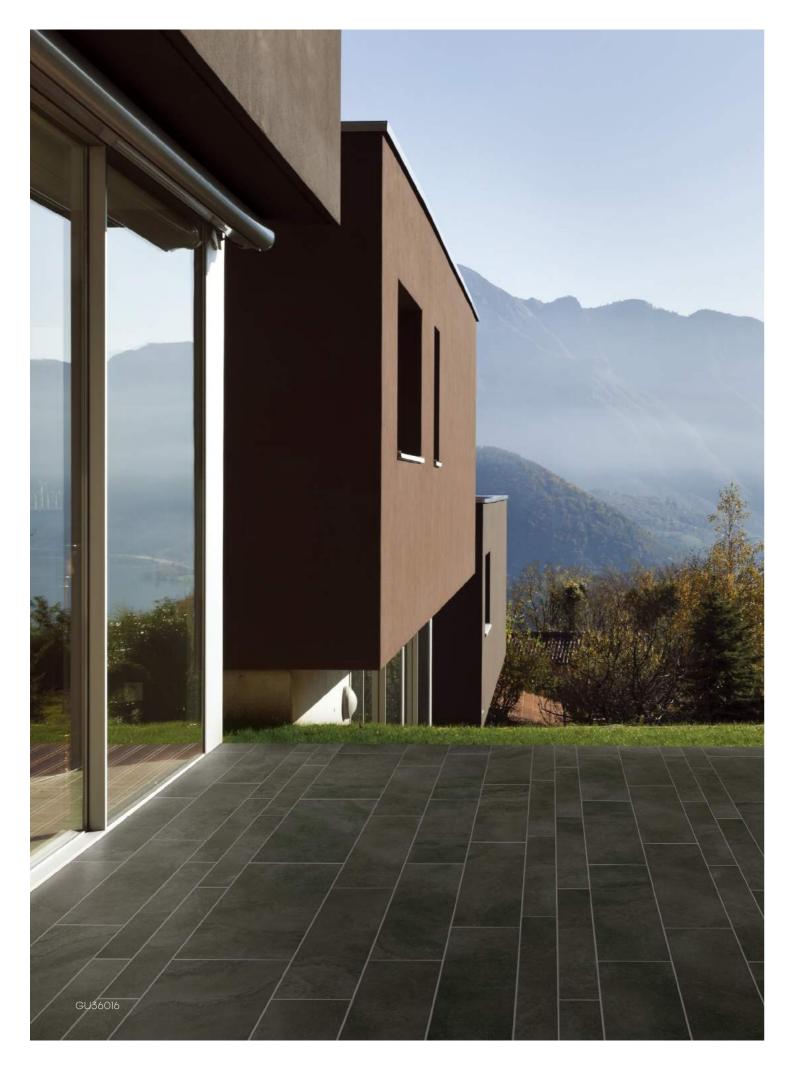

Malaysia 馬來西亞

60x60cm / 30x60cm / 12 種版面 / 吸水率 < 0.5% / 地壁磚

GU6014 / 60x60cm

GU306014 / 30x60cm

GU6015 / 60x60cm

GU306015 / 30x60cm

GU6016 / 60x60cm

GU306016 / 30x60cm