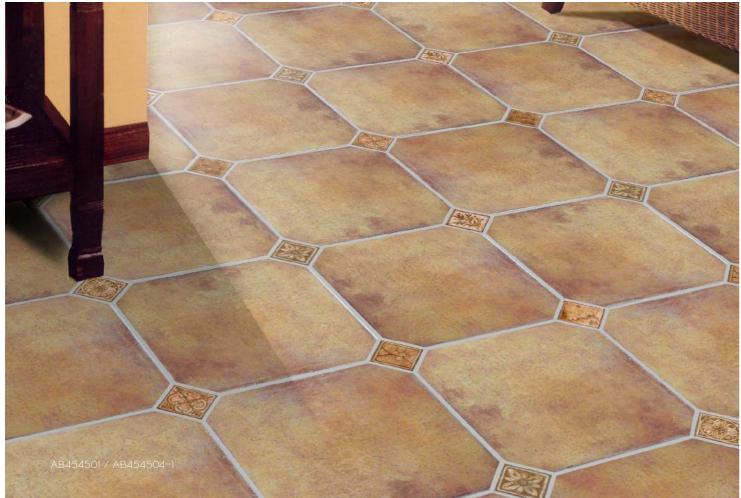

### **BORJA**

45x45cm / 8x8cm / 吸水率 2.2% / MOHS 8 / 復古磚

AB454502 / 45x45cm

AB454504-1 / 8x8cm

Spain 西班牙

Borja Ceramic Tiles Design is a symbol of the Spanish Art of Life: charm, style and elegance. Borja ceramics is a trademark of the finest ceramics available on the market today. Details, such as: the perfectly straight tile endings and beautiful marble-like surface patterns give a touch of elegance, and at the same time provide a quality of using giving a place, a sense of spaciousness. Remember, perfection is not achieved by chance. True excellence resist the test of time and becomes a legend.