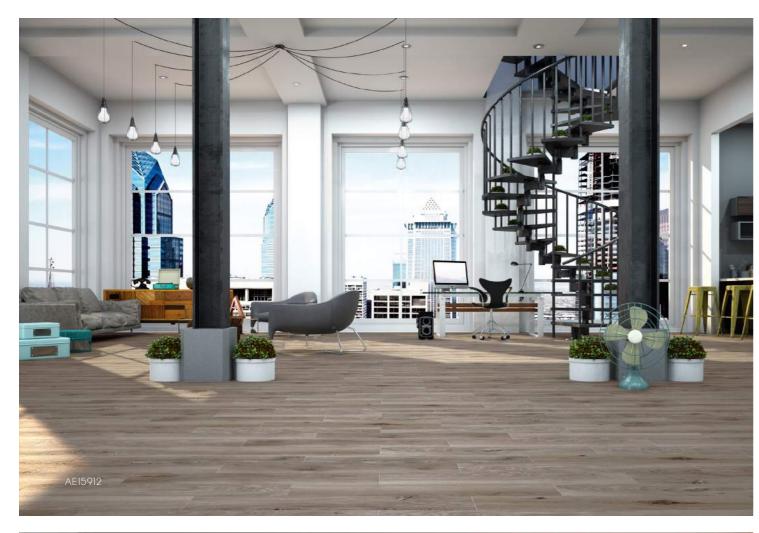

### **APE**

Spain 西班牙

15x90cm / 吸水率 < 0.5% / MOHS 7 / 止滑度 R9 / 十種紋路變化 營造天然氛圍 / 木紋石英磚

AE15911 / 15x90cm

AE15912 / 15x90cm

AE15913 / 15x90cm

AE15921 / 15x90cm

AE15922 / 15x90cm