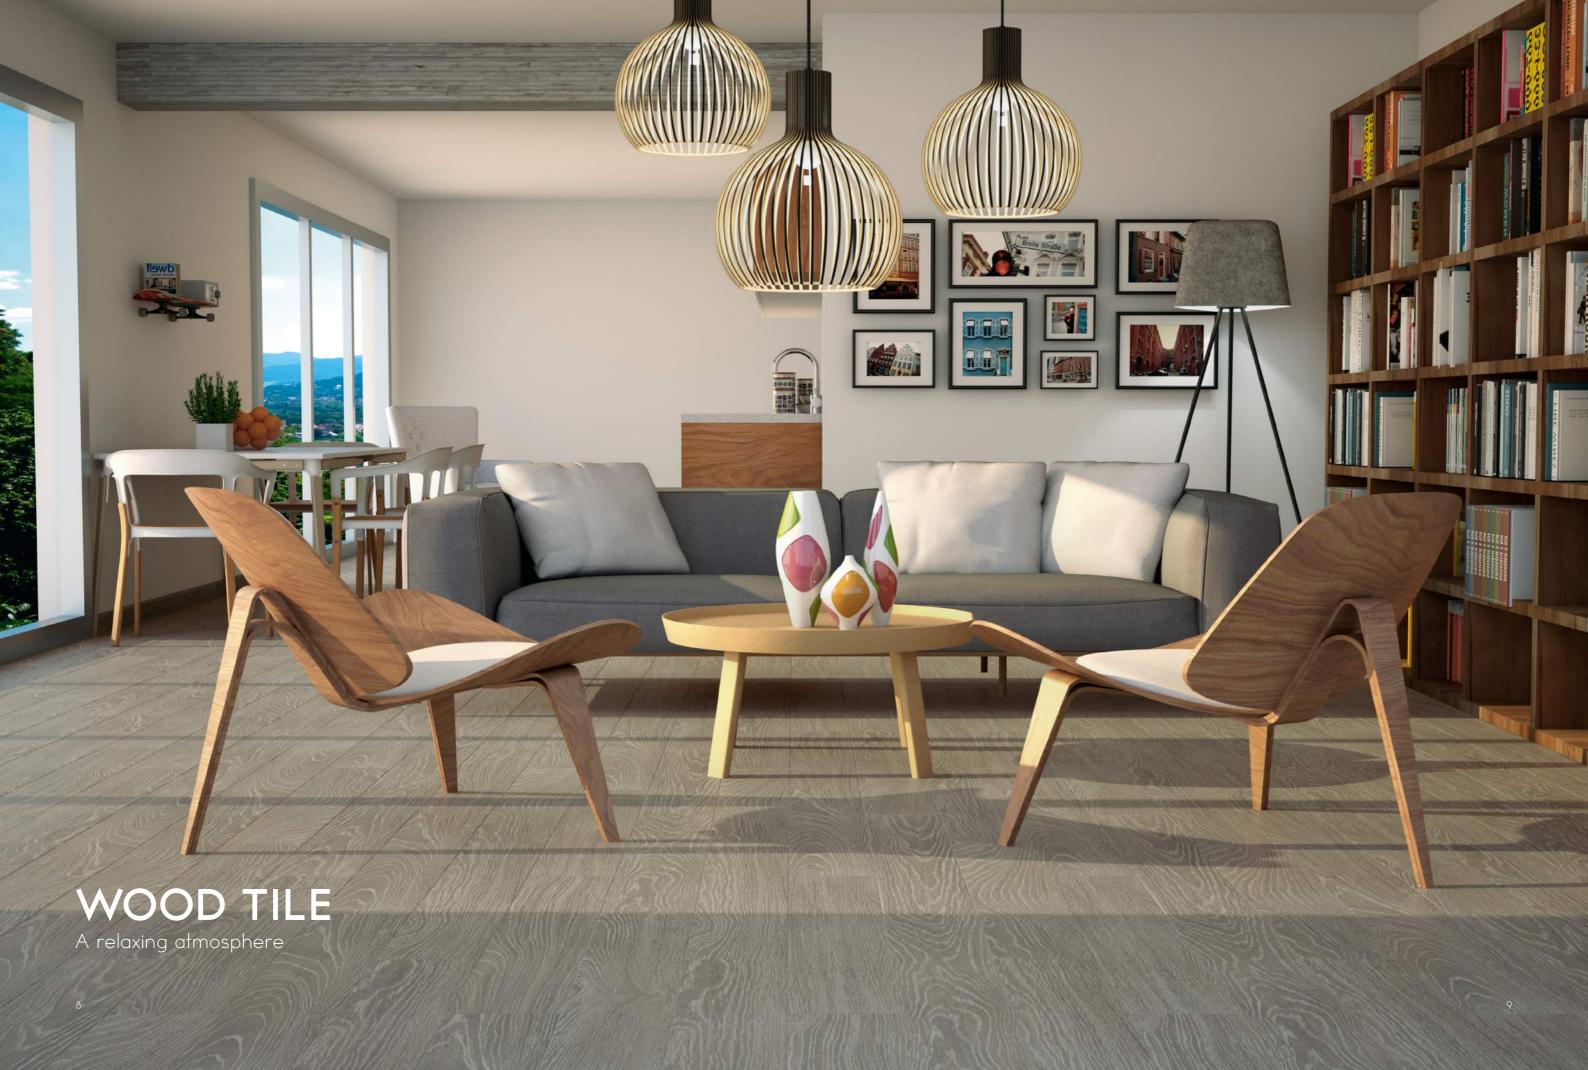

### **APE**

Spain 西班牙

15x90cm / 吸水率 < 0.5% / MOHS 7 / 止滑度 R9 / 十種紋路變化 營造天然氛圍 / 木紋石英磚

AE15911 / 15x90cm

AE15912 / 15x90cm

AE15913 / 15x90cm

AE15921 / 15x90cm

AE15922 / 15x90cm