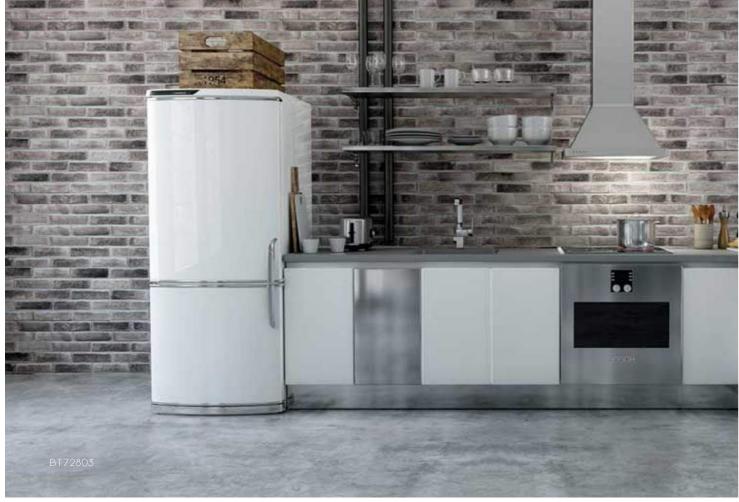

#### **BESTILE**

Spain 西班牙

7x28cm / 吸水率 < 3% / 30 種磚紋變化 / 磚家系列 / 石英磚

BT72801 / 7x28cm

BT72802 / 7x28cm

BT72803 / 7x28cm

BT72804 / 7x28cm

BT72805 / 7x28cm

Dong Ching Building Materials

We contribute to create a pleasant space to provide comfort as well as meeting our expectations about maintenance, efficiency and preservation.

Contribuimos a la creación de un espacio agradable, que aporte confort y cumpla con nuestras espectativas en cuanto a mantenimiento, rendimiento y conservación.