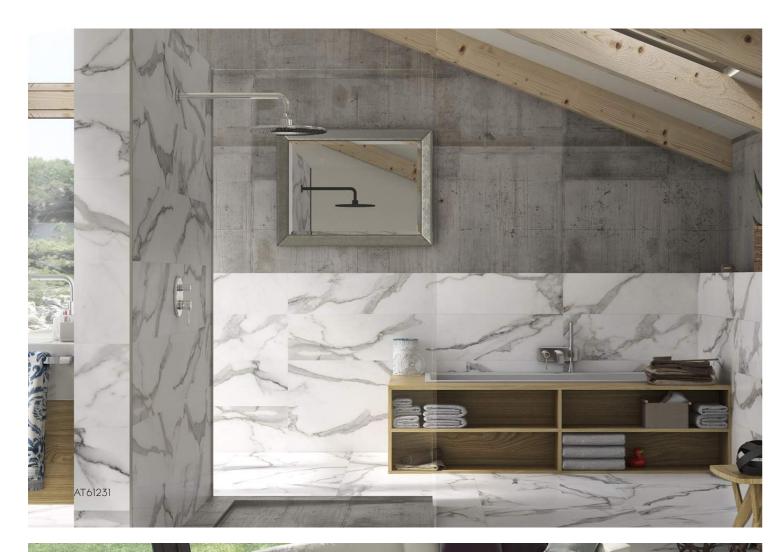

## **ARGENTA**

Spain 西班牙

60x120cm / 吸水率 0.5% / MOHS 4 / 約 11 片紋路重複

AT61231 / 60x120cm / 雕刻白大花

Self-declared environmental claim. In keeping with its commitment to environmental care, Saloni has been assessed as complying with the UNE-EN ISO 14021 standard. CO2 emissions are reduced by up to 35%. Given its awareness of these needs, Saloni has striven to ensure that its products offer such benefits and they provide up to 2 points needed for the obtainment of a LEED certificate.