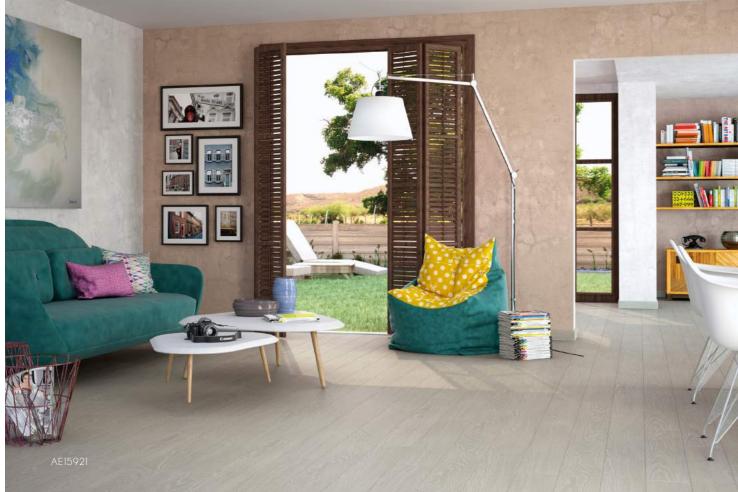

### **APE**

Spain 西班牙

15x90cm / 吸水率 < 0.5% / MOHS 7 / 止滑度 R9 / 十種紋路變化 營造天然氛圍 / 木紋石英磚

AE15911 / 15x90cm

AE15912 / 15x90cm

AE15913 / 15x90cm

AE15921 / 15x90cm

AE15922 / 15x90cm