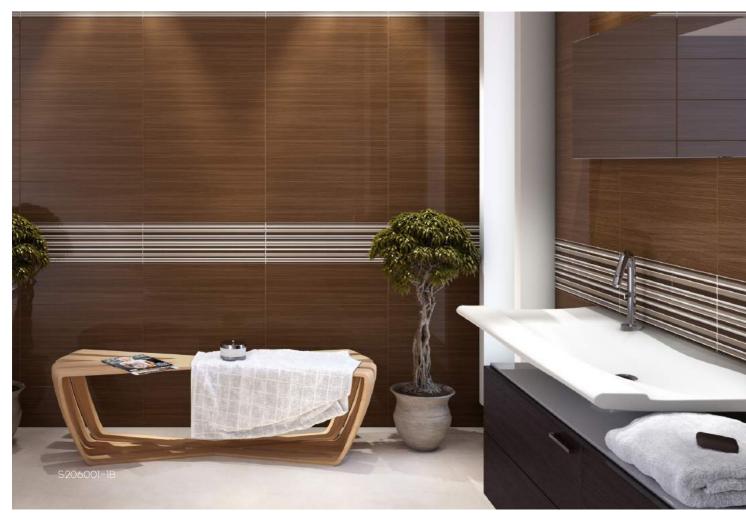

20x60cm / 吸水率 >10% / 壁磚

S206001 / 20x60cm

S206002 / 20x60cm

S206003 / 20x60cm

S206001-1A / 20x60cm

S206001-1B / 20x60cm

S206001-1C / 20x60cm

S206001-1D / 20x60cm

S206003-2E / 20x60cm 1組2片

Spain 西班牙

S206001-9 / 31x31cm

S206002-9 / 31x31cm

Self-declared environmental claim. In keeping with its commitment to environmental care, Saloni has been assessed as complying with the UNE-EN ISO 14021 standard. CO2 emissions are reduced by up to 35%. Given its awareness of these needs, Saloni has striven to ensure that its products offer such benefits and they provide up to 2 points needed for the obtainment of a LEED certificate.