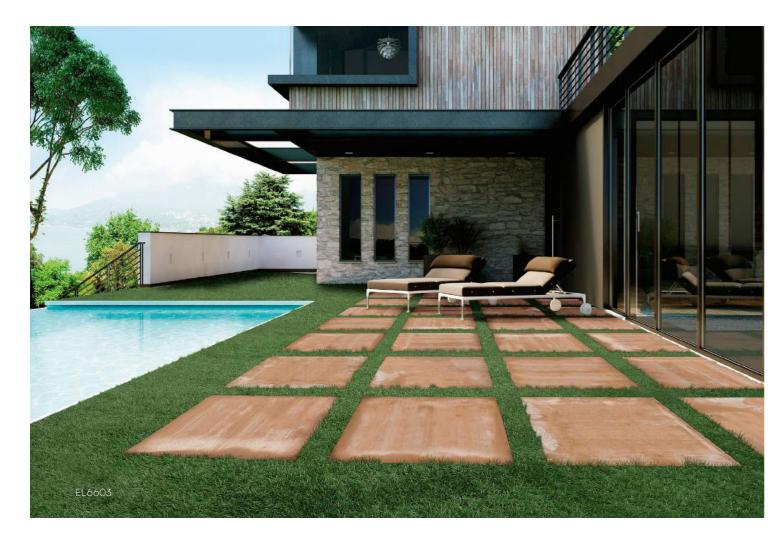

## **EL MOLINO**

Spain 西班牙

60x60cm / 歐若拉 復古窯變磚 / 吸水率 < 0.5% / 止滑度 R10 / PEI 3~4 / 復古磚

EL6601 / 60x60cm

EL6602 / 60x60cm

EL6603 / 60x60cm

EL6604 / 60x60cm

Self-declared environmental claim. In keeping with its commitment to environmental care, Saloni has been assessed as complying with the UNE-EN ISO 14021 standard. CO2 emissions are reduced by up to 35%. Given its awareness of these needs, Saloni has striven to ensure that its products offer such benefits and they provide up to 2 points needed for the obtainment of a LEED certificate.