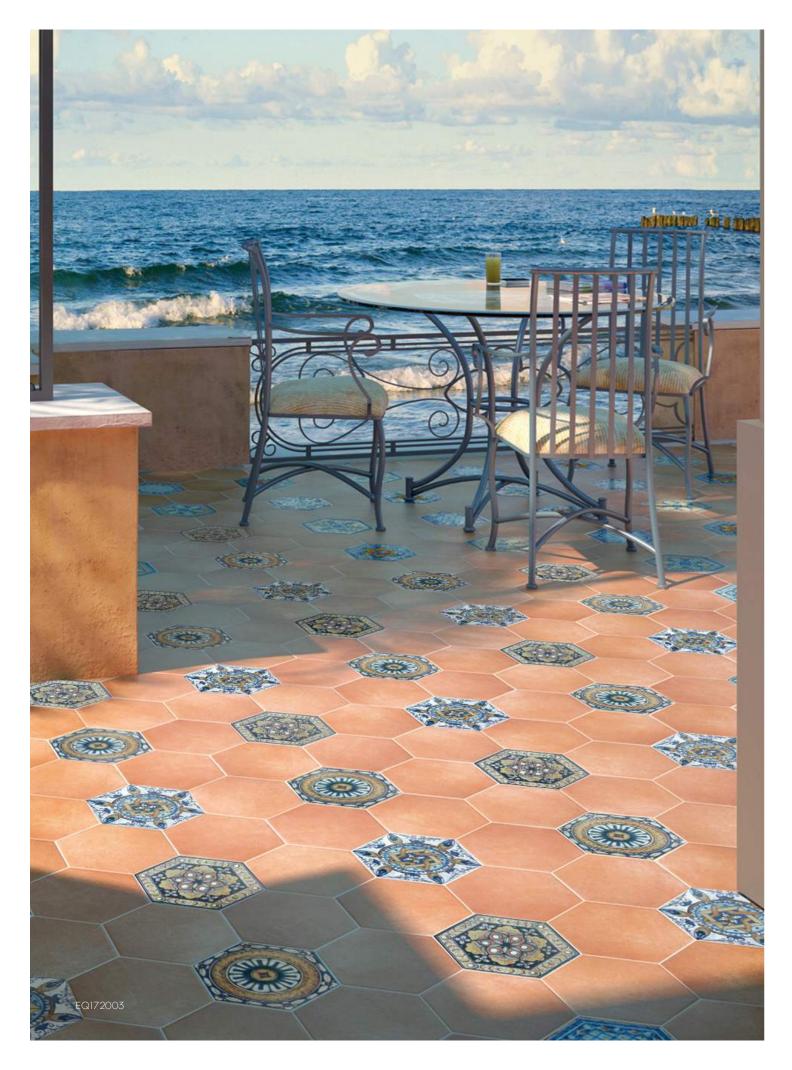

### **EQUIPE**

Spain 西班牙

17.5x20cm / 吸水率 < 0.5% / MOHS 6 / 托斯卡尼六角磚 / 地磚

EQ1723 / 17.5x20cm

EQ172001 / 17.5x20cm

EQ172002 / 17.5x20cm

EQ172003 / 17.5x20cm

Founded on September 27, 1999, EQUIPE CERAMICAS, SL emerged to meet the demands of a growing niche market betting on the decorative borders. In just five years after its inception, EQUIPE had become the undisputed leader in the national and international market borders and began to grow in revenue and increase their customer base. In 2005 the company began to focus its efforts on small format wall–tiling and began a process of change in terms of product and business strategy.